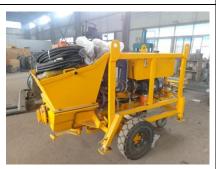

### **Product Sample**

1. Shotcrete Machine

2. Hose Pump

3. Mortar Pump

4. Grout Mixer

Grout Pump

6. Shotcrete Machine

| 1.3 Production Capacity      |                                            |
|------------------------------|--------------------------------------------|
| Production Line Capacity     | Actual Units Produced (Previous 12 months) |
| RMB 15,000,000.00 Per Year   | Confidential                               |
| Number of Product Categories | Number of Product Models                   |
| 5                            | 40                                         |