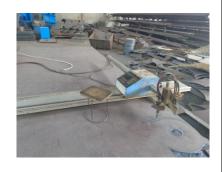

Report No.:10986005\_P+T

CNC cutting machine N/A Lathe

N/A

N/A

1.5 Testing Machinery

Leeb hardness tester

| Machine Name    | Brand & Mod | lel No. | Quantity | Numb | er of Year(s) Used | Condition  |
|-----------------|-------------|---------|----------|------|--------------------|------------|
| Vernier caliper | 0-300mm     |         | 5        | 2    |                    | Acceptable |
| Shore durometer | LX-A        |         | 1        | 1    |                    | Acceptable |
| Dialgauge       | 35-50mm     |         | 3        | 4    |                    | Acceptable |
| Leeb hardness   | LI NOO      |         | 1        | 1    |                    | Acceptable |
| tester          | HLN200      |         | 1        |      |                    | Acceptable |
| Micrometer      | 0-25mm      |         | 2        | 4    |                    | Acceptable |