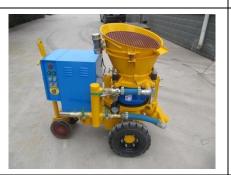

### **Product Sample**

1. Shotcrete Machine

2. Hose Pump

3. Mortar Pump

4. Grout Mixer

Grout Pump

6. Shotcrete Machine

| 1.3 Production Capacity      |                                            |
|------------------------------|--------------------------------------------|
| Production Line Capacity     | Actual Units Produced (Previous 12 months) |
| RMB 15,000,000.00 Per Year   | Confidential                               |
| Number of Product Categories | Number of Product Models                   |
| 5                            | 40                                         |