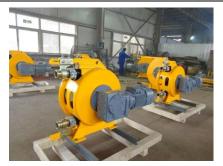

### **Product Sample**

1. Shotcrete Machine

2. Hose Pump

3. Mortar Pump

4. Grout Mixer

Grout Pump

6. Shotcrete Machine

| 1.3 Production Capacity      |                                            |
|------------------------------|--------------------------------------------|
| Production Line Capacity     | Actual Units Produced (Previous 12 months) |
| RMB 15,000,000.00 Per Year   | Confidential                               |
| Number of Product Categories | Number of Product Models                   |
| 5                            | 40                                         |