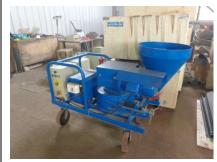

### **Product Sample**

1. Shotcrete Machine

2. Hose Pump

3. Mortar Pump

4. Grout Mixer

Grout Pump

6. Shotcrete Machine

| 1.3 Production Capacity      |                                            |
|------------------------------|--------------------------------------------|
| Production Line Capacity     | Actual Units Produced (Previous 12 months) |
| RMB 15,000,000.00 Per Year   | Confidential                               |
| Number of Product Categories | Number of Product Models                   |
| 5                            | 40                                         |