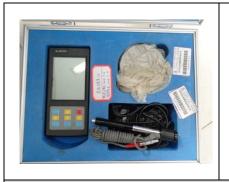

Report No.:10986005\_P+T

CNC cutting machine N/A Lathe

N/A

N/A

1.5 Testing Machinery

Leeb hardness tester

| Machine Name    | Brand & Mod | lel No. | Quantity | Numb | er of Year(s) Used | Condition  |
|-----------------|-------------|---------|----------|------|--------------------|------------|
| Vernier caliper | 0-300mm     |         | 5        | 2    |                    | Acceptable |
| Shore durometer | LX-A        |         | 1        | 1    |                    | Acceptable |
| Dialgauge       | 35-50mm     |         | 3        | 4    |                    | Acceptable |
| Leeb hardness   | LI NOO      |         | 1        | 1    |                    | Acceptable |
| tester          | HLN200      |         | 1        |      |                    | Acceptable |
| Micrometer      | 0-25mm      |         | 2        | 4    |                    | Acceptable |

Dialgauge Vernier caliper Shore durometer

Micrometer

| Report No:   | 10986005_P+T | Report Date:        | 08/Jan./2016 | Assessed By | Jerry Liu |         |
|--------------|--------------|---------------------|--------------|-------------|-----------|---------|
| CONFIDENTIAL |              | All Rights Reserved |              |             | Page No:  | 7 of 10 |