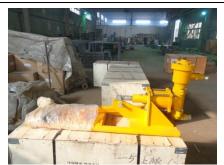

### **Product Sample**

1. Shotcrete Machine

2. Hose Pump

3. Mortar Pump

4. Grout Mixer

Grout Pump

6. Shotcrete Machine

| 1.3 Production Capacity      |                                            |
|------------------------------|--------------------------------------------|
| Production Line Capacity     | Actual Units Produced (Previous 12 months) |
| RMB 15,000,000.00 Per Year   | Confidential                               |
| Number of Product Categories | Number of Product Models                   |
| 5                            | 40                                         |