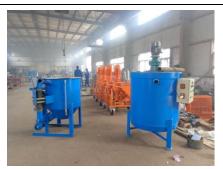

### **Product Sample**

1. Shotcrete Machine

2. Hose Pump

3. Mortar Pump

4. Grout Mixer

Grout Pump

6. Shotcrete Machine

| 1.3 Production Capacity      |                                            |
|------------------------------|--------------------------------------------|
| Production Line Capacity     | Actual Units Produced (Previous 12 months) |
| RMB 15,000,000.00 Per Year   | Confidential                               |
| Number of Product Categories | Number of Product Models                   |
| 5                            | 40                                         |