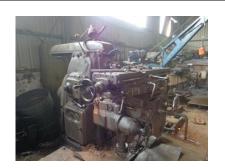

| <b>Machine Name</b>                                                                                                                                                                                                                                                                                                                                                                                                                                                                                                                                                                                                                                                                                                                                                                                                                                                                                                                                                                                                                                                                                                                                                                                                                                                                                                                                                                                                                                                                                                                                                                                                                                                                                                                                                                                                                                                                                                                                                                                                                                                                                                            | Brand & M      | odel No. | Quantity              | Numbe | r of Year(s) Used         | Condition  |
|--------------------------------------------------------------------------------------------------------------------------------------------------------------------------------------------------------------------------------------------------------------------------------------------------------------------------------------------------------------------------------------------------------------------------------------------------------------------------------------------------------------------------------------------------------------------------------------------------------------------------------------------------------------------------------------------------------------------------------------------------------------------------------------------------------------------------------------------------------------------------------------------------------------------------------------------------------------------------------------------------------------------------------------------------------------------------------------------------------------------------------------------------------------------------------------------------------------------------------------------------------------------------------------------------------------------------------------------------------------------------------------------------------------------------------------------------------------------------------------------------------------------------------------------------------------------------------------------------------------------------------------------------------------------------------------------------------------------------------------------------------------------------------------------------------------------------------------------------------------------------------------------------------------------------------------------------------------------------------------------------------------------------------------------------------------------------------------------------------------------------------|----------------|----------|-----------------------|-------|---------------------------|------------|
| Bending machine                                                                                                                                                                                                                                                                                                                                                                                                                                                                                                                                                                                                                                                                                                                                                                                                                                                                                                                                                                                                                                                                                                                                                                                                                                                                                                                                                                                                                                                                                                                                                                                                                                                                                                                                                                                                                                                                                                                                                                                                                                                                                                                | WC67Y          |          | 1                     | 7     |                           | Acceptable |
| Shearing machine                                                                                                                                                                                                                                                                                                                                                                                                                                                                                                                                                                                                                                                                                                                                                                                                                                                                                                                                                                                                                                                                                                                                                                                                                                                                                                                                                                                                                                                                                                                                                                                                                                                                                                                                                                                                                                                                                                                                                                                                                                                                                                               | No information |          | 1                     | 5     |                           | Acceptable |
| Drilling machine                                                                                                                                                                                                                                                                                                                                                                                                                                                                                                                                                                                                                                                                                                                                                                                                                                                                                                                                                                                                                                                                                                                                                                                                                                                                                                                                                                                                                                                                                                                                                                                                                                                                                                                                                                                                                                                                                                                                                                                                                                                                                                               | Z3050          |          | 2                     | 9.5   |                           | Acceptable |
| Vertical machine                                                                                                                                                                                                                                                                                                                                                                                                                                                                                                                                                                                                                                                                                                                                                                                                                                                                                                                                                                                                                                                                                                                                                                                                                                                                                                                                                                                                                                                                                                                                                                                                                                                                                                                                                                                                                                                                                                                                                                                                                                                                                                               | C5112E         |          | 1                     | 7     |                           | Acceptable |
| Shot blasting machine                                                                                                                                                                                                                                                                                                                                                                                                                                                                                                                                                                                                                                                                                                                                                                                                                                                                                                                                                                                                                                                                                                                                                                                                                                                                                                                                                                                                                                                                                                                                                                                                                                                                                                                                                                                                                                                                                                                                                                                                                                                                                                          | No informatio  | n        | 1                     | 2     |                           | Acceptable |
| Automatic welding machine                                                                                                                                                                                                                                                                                                                                                                                                                                                                                                                                                                                                                                                                                                                                                                                                                                                                                                                                                                                                                                                                                                                                                                                                                                                                                                                                                                                                                                                                                                                                                                                                                                                                                                                                                                                                                                                                                                                                                                                                                                                                                                      | XD600G         |          | 1                     | 2     |                           | Acceptable |
| Sawing machine                                                                                                                                                                                                                                                                                                                                                                                                                                                                                                                                                                                                                                                                                                                                                                                                                                                                                                                                                                                                                                                                                                                                                                                                                                                                                                                                                                                                                                                                                                                                                                                                                                                                                                                                                                                                                                                                                                                                                                                                                                                                                                                 | No informatio  | n        | 2                     | 8     |                           | Acceptable |
| Shaping machine                                                                                                                                                                                                                                                                                                                                                                                                                                                                                                                                                                                                                                                                                                                                                                                                                                                                                                                                                                                                                                                                                                                                                                                                                                                                                                                                                                                                                                                                                                                                                                                                                                                                                                                                                                                                                                                                                                                                                                                                                                                                                                                | No informatio  | n        | 1                     | 10    |                           | Acceptable |
| Milling machine                                                                                                                                                                                                                                                                                                                                                                                                                                                                                                                                                                                                                                                                                                                                                                                                                                                                                                                                                                                                                                                                                                                                                                                                                                                                                                                                                                                                                                                                                                                                                                                                                                                                                                                                                                                                                                                                                                                                                                                                                                                                                                                | No informatio  | n        | 1                     | 10    |                           | Acceptable |
| Lathe                                                                                                                                                                                                                                                                                                                                                                                                                                                                                                                                                                                                                                                                                                                                                                                                                                                                                                                                                                                                                                                                                                                                                                                                                                                                                                                                                                                                                                                                                                                                                                                                                                                                                                                                                                                                                                                                                                                                                                                                                                                                                                                          | No informatio  | n        | 6                     | 10    |                           | Acceptable |
| CNC cutting machine                                                                                                                                                                                                                                                                                                                                                                                                                                                                                                                                                                                                                                                                                                                                                                                                                                                                                                                                                                                                                                                                                                                                                                                                                                                                                                                                                                                                                                                                                                                                                                                                                                                                                                                                                                                                                                                                                                                                                                                                                                                                                                            | No informatio  | n        | 1                     | 8     |                           | Acceptable |
| Bending machine                                                                                                                                                                                                                                                                                                                                                                                                                                                                                                                                                                                                                                                                                                                                                                                                                                                                                                                                                                                                                                                                                                                                                                                                                                                                                                                                                                                                                                                                                                                                                                                                                                                                                                                                                                                                                                                                                                                                                                                                                                                                                                                |                |          | hearing machi         | ne    | Drilling                  | machine    |
| STARREST TO STARRE |                |          |                       |       |                           |            |
| Vertical ma                                                                                                                                                                                                                                                                                                                                                                                                                                                                                                                                                                                                                                                                                                                                                                                                                                                                                                                                                                                                                                                                                                                                                                                                                                                                                                                                                                                                                                                                                                                                                                                                                                                                                                                                                                                                                                                                                                                                                                                                                                                                                                                    | chine          | Sho      | Shot blasting machine |       | Automatic welding machine |            |
|                                                                                                                                                                                                                                                                                                                                                                                                                                                                                                                                                                                                                                                                                                                                                                                                                                                                                                                                                                                                                                                                                                                                                                                                                                                                                                                                                                                                                                                                                                                                                                                                                                                                                                                                                                                                                                                                                                                                                                                                                                                                                                                                |                |          |                       |       |                           |            |
|                                                                                                                                                                                                                                                                                                                                                                                                                                                                                                                                                                                                                                                                                                                                                                                                                                                                                                                                                                                                                                                                                                                                                                                                                                                                                                                                                                                                                                                                                                                                                                                                                                                                                                                                                                                                                                                                                                                                                                                                                                                                                                                                |                |          |                       |       | •                         |            |